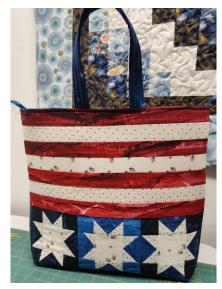

## **Project: Stars & Bars Tote**

Supply List:

1 "Stars & Bars Tote" Pattern by Poorhouse Quilt Designs

1 fat quarter for Red fabric

2 fat quarters for Cream fabric

1/3 yard of medium Blue fabric #1

1 fat quarter of dark Blue fabric #2