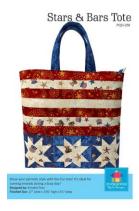

## **Project: Stars & Bars Tote**

Supply List:

1 "Stars & Bars Tote" Pattern by Poorhouse Quilt Designs

1 fat quarter for Red fabric

2 fat quarters for Cream fabric

1/3 yard of medium Blue fabric #1

1 fat quarter of dark Blue fabric #2