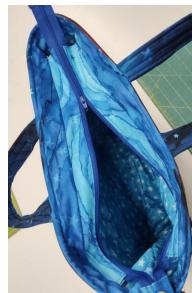

## **Project: Stars & Bars Tote**

Supply List:

1 "Stars & Bars Tote" Pattern by Poorhouse Quilt Designs

1 fat quarter for Red fabric

2 fat quarters for Cream fabric

1/3 yard of medium Blue fabric #1

1 fat quarter of dark Blue fabric #2

7/8 yard of fabric for lining

1/2 yard of Bosal Single Sided Fusible In-R-Form foam

22" Zipper to match blue fabric #1

Temporary Fabric Marking pen or chalk Rotary cutter and acrylic ruler Fabric Scissors Wonder Clips or Pins Neutral thread for piecing Thread to match background fabric Universal 90/14 needle 1/4" foot for your machine Walking foot for your machine