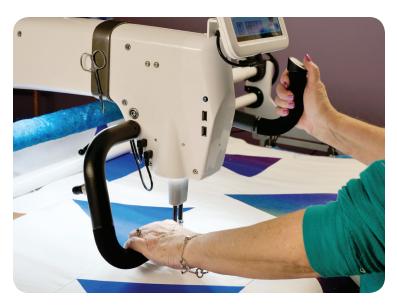

### The Perfect Combination.

The HQ Amara 20-inch longarm machine with HQ Studio2 Frame (choose from 10-foot or 12-foot). Everything you need for free-motion quilting right out of the box (including a powerful stand-alone bobbin winder).

## **HQ Amara Top Features**

- · 20" of brightly-lit throat space
- · Pinpoint Needle Laser
- Easy-Set Tension™
- 7-inch color touchscreen (add the Pro-Stitcher® and use that tablet for your machine display instead)
- Menu-controlled QuiltMaster™ LED Lighting Package: throat, needlebar, and bobbin
- QuiltMaster<sup>™</sup> front handlebars: Independently adjustable, ergonomic with integrated micro handles
- QuiltMaster<sup>™</sup> servo-controlled stitch regulation (perfect stitches, every time)
- Programmable handlebar buttons
- · Stitching speeds up to 2,500 stitches per minute
- Consistent stitch quality from 4-24 stitches per inch
- Two modes of stitch regulation: Precision or Cruise
- Five convenient built-in tie-off stitches
- High-speed rotary hook with large-capacity M-class bobbin
- · Manual mode with three customizable preset speeds
- Pro-Stitcher ready! All necessary cabling is pre-installed inside
- Handi Feet®-compatible; includes ruler foot and open-toe foot
- · On-screen hand wheel
- · Magnetic Tool Minder Collar
- · Bobbin-use estimator
- Front power switch
- · Thread-break sensor and alarm
- Stitch counter
- · Easy needle change
- · Needle-stop up/down control
- Five basting stitches