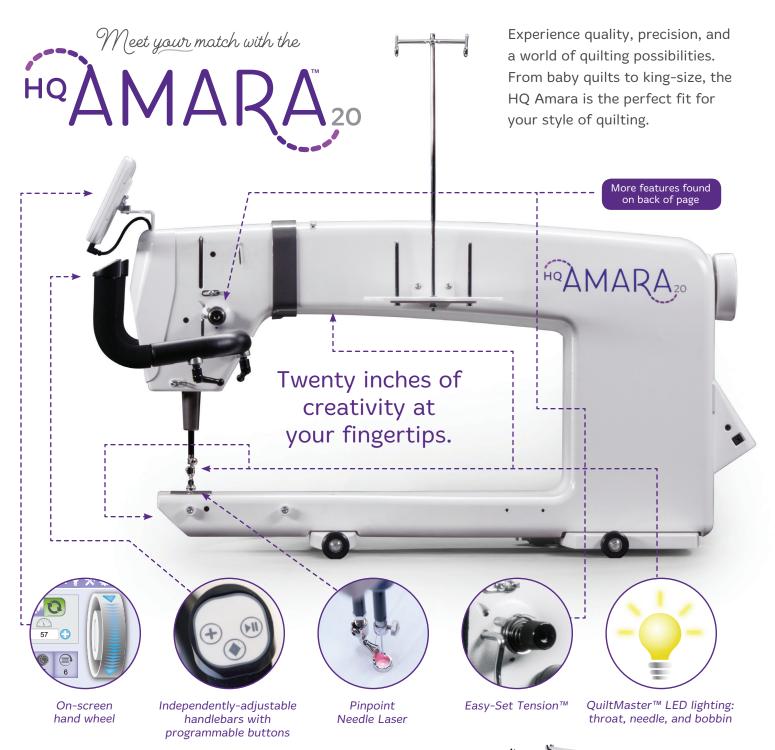

### The Perfect Combination.

The HQ Amara 20-inch longarm machine with HQ Studio2 Frame (choose from 10-foot or 12-foot). Everything you need for free-motion quilting right out of the box (including a powerful stand-alone bobbin winder).

## **HQ Amara Top Features**

- · 20" of brightly-lit throat space
- · Pinpoint Needle Laser
- Easy-Set Tension™
- 7-inch color touchscreen (add the Pro-Stitcher® and use that tablet for your machine display instead)
- Menu-controlled QuiltMaster™ LED Lighting Package: throat, needlebar, and bobbin
- QuiltMaster<sup>™</sup> front handlebars: Independently adjustable, ergonomic with integrated micro handles
- QuiltMaster<sup>™</sup> servo-controlled stitch regulation (perfect stitches, every time)
- Programmable handlebar buttons
- · Stitching speeds up to 2,500 stitches per minute
- Consistent stitch quality from 4-24 stitches per inch
- Two modes of stitch regulation: Precision or Cruise
- Five convenient built-in tie-off stitches
- High-speed rotary hook with large-capacity M-class bobbin
- · Manual mode with three customizable preset speeds
- Pro-Stitcher ready! All necessary cabling is pre-installed inside
- Handi Feet®-compatible; includes ruler foot and open-toe foot
- · On-screen hand wheel
- · Magnetic Tool Minder Collar
- · Bobbin-use estimator
- Front power switch
- · Thread-break sensor and alarm
- Stitch counter
- · Easy needle change
- · Needle-stop up/down control
- Five basting stitches

Independently-adjustable front handlebars and magnetic Tool Minder Collar are shown. (Scissors not included.)