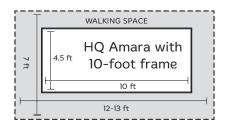

mpatible; includes ruler foot and open-toe foot
- · On-screen hand wheel
- · Magnetic Tool Minder Collar
- · Bobbin-use estimator
- Front power switch
- · Thread-break sensor and alarm
- Stitch counter
- · Easy needle change
- · Needle-stop up/down control
- Five basting stitches

# Optional Accessories (Always Available)

- · Pro-Stitcher (computer-guided quilting)
- Quilt from the Back Kit: rear handlebars, laser light, and pantograph
- Groovy Board adapter/stylus
- · HQ Steady-Fit™ Ruler Base
- HQ Electromagnetic Channel Locks
- · Horizontal Spool Pin
- · 27-inch HQ Super Leader
- HQ Couching Feet, HQ Echo Feet, HQ Glide Foot, and HQ Sure Foot



Independently-adjustable front handlebars and magnetic Tool Minder Collar are shown. (Scissors not included.)

#### Where Will You Put It?







## Reasons to Buy Handi Quilter

- · HQ worldwide retailer support
- HQ Warranty: 10 years casting, 5 years electrical, and 5 years mechanical
- · Designed, engineered, and assembled in the U.S.A.
- Educational videos, tutorials, and tips available at HandiQuilter.com

Contact your local authorized HQ retailer: