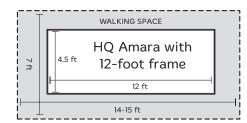

atible; includes ruler foot and open-toe foot
- · On-screen hand wheel
- · Magnetic Tool Minder Collar
- · Bobbin-use estimator
- Front power switch
- · Thread-break sensor and alarm
- Stitch counter
- · Easy needle change
- · Needle-stop up/down control
- Five basting stitches

# Optional Accessories (Always Available)

- · Pro-Stitcher (computer-guided quilting)
- Quilt from the Back Kit: rear handlebars, laser light, and pantograph
- Groovy Board adapter/stylus
- · HQ Steady-Fit™ Ruler Base
- HQ Electromagnetic Channel Locks
- · Horizontal Spool Pin
- · 27-inch HQ Super Leader
- HQ Couching Feet, HQ Echo Feet, HQ Glide Foot, and HQ Sure Foot



Independently-adjustable front handlebars and magnetic Tool Minder Collar are shown. (Scissors not included.)

#### Where Will You Put It?







## Reasons to Buy Handi Quilter

- · HQ worldwide retailer support
- HQ Warranty: 10 years casting, 5 years electrical, and 5 years mechanical
- · Designed, engineered, and assembled in the U.S.A.
- Educational videos, tutorials, and tips available at HandiQuilter.com

Contact your local authorized HQ retailer: