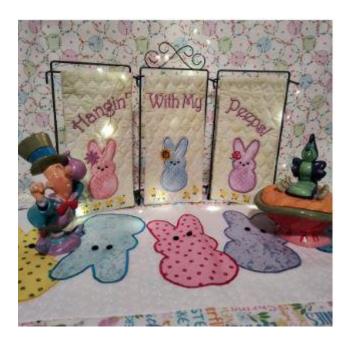

## Discount Sewing Center & Jackie Lynn's Fabrics

475 E. Ridge Road, Rochester, NY 14621 (585) 544-4110 www.discountsewingcenter.com

## **Embroidery Class**

## **Project: Mini Panels – Peeps!**

## Supply List:

1/4 yard cotton fabric (background) or (3) 6" x 11" pieces
(3) 5" cotton squares for appliques
1/4 yard cotton fabric (backing and hanger) or (3) 6" x 11" pieces and (3) 3" x 5" pieces
1/4 yard batting (your choice)
1/8 yard lightweight fusible interfacing
Soft & Sheer Cut-away Stabilizer
Embroidery Threads
Ackfeld Metal Tri-fold Stand
Blue or Painters Tape
Rotary Cutter and Acrylic ruler
Embroidery Scissors

Optional: Water soluble glue stick

Point Turner Unique Stitch

Hoop Size: 6 x 10" or larger

Bring your embroidery machine with accessories and power cord.