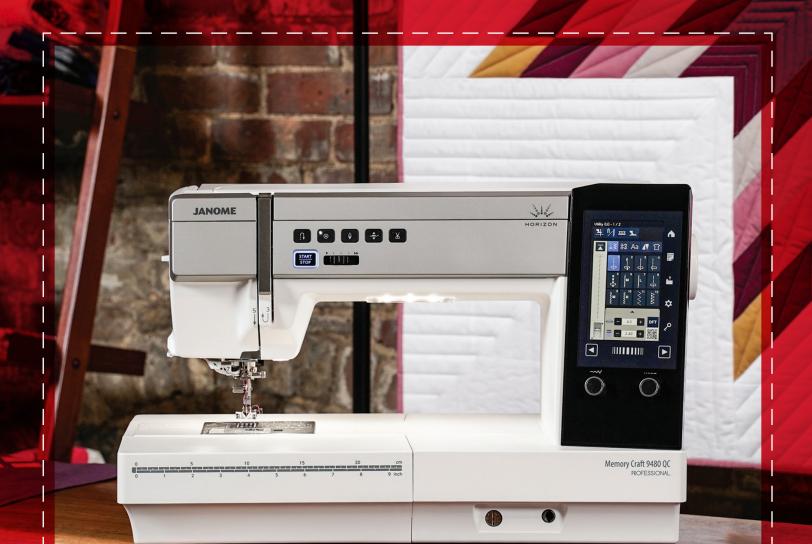

## Horizon Memory Craft 9480QC Professional

janome.com

### Horizon Memory Craft 9480QC Professional

Enhanced Superior Needle Threader

High-Def 5" LCD Color Touchscreen

A.S.R. (Accurate Stitch Regulator) Compatible - Optional