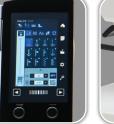

### Technology & Engineering

- AcuSpark2 App provides machine learning & support
- Auto tension system
- StitchComposer stitch creation software
- USB port
- High-Def Color 5" LCD Touchscreen
- Sewing applications onscreen support
- Auto-power off time

High-Def 5" LCD Color Touchscreen

A.S.R. (Accurate Stitch Regulator) Compatible - Optional