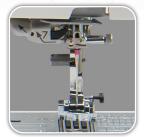

### Horizon Memory Craft 9480QC Professional

Enhanced Superior Needle Threader

#### **Hi-Definition Quilting**

- A.S.R. (Accurate Stitch Regulator) Compatible (optional)
- Detachable AcuFeed™ Flex Layered Fabric Feeding System
- Professional HP needle plate and foot
- Automatic presser foot lift
- Floating Mode for Delicate and Easily Damaged Fabrics
- Cloth guide included
- Variable zig zag for free motion quilting
- Adjustable knee lift
- Extension table included
- Ruler work mode

#### **Hi-Definition Sewing**

- 400 built-in stitches up to 9mm wide, including 4 alphabets
- 11 buttonholes
- 7-piece feed dog

Detachable AcuFeed™ Flex Layered Fabric Feeding System

- Straight stitch needle plate with 3 Needle positions
- Maximum stitch width: 9mm
- Maximum stitch length: 5mm
- Max. sewing speed: 1,060 SPM
- Improved ergonomic shape
- Selectable stitch tapering cycles, angles, mirroring, and preview