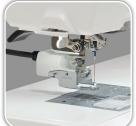

#### **Hi-Definition Sewing**

- 400 built-in stitches up to 9mm wide, including 4 alphabets
- 11 buttonholes
- 7-piece feed dog

Detachable AcuFeed™ Flex Layered Fabric Feeding System

- Straight stitch needle plate with 3 Needle positions
- Maximum stitch width: 9mm
- Maximum stitch length: 5mm
- Max. sewing speed: 1,060 SPM
- Improved ergonomic shape
- Selectable stitch tapering cycles, angles, mirroring, and preview

#### Features & Accessories

- Top loading full rotary hook bobbin system
- Memorized needle up/down
- One-step needle plate conversion with 3 included plates
- Start/stop button
- Speed control slider
- Locking stitch button
- Automatic thread cutter
- Twin needle guard
- Easy reverse button
- Advanced plate markings
- Easy Set Bobbin
- Auto-Declutch
  Bobbin Winder
- Evtra bigh program fact l
- Extra high presser foot lift
- 11" to the right of the needle