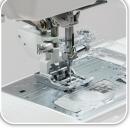

HP Plate and Foot Included

- Buttonhole foot with stabilizer plate for thick fabric
- Remote Thread Cutter
  Included
- Double accessory bins plus upper storage on machine
- Superior Needle Threader 2
- Accessory Case included
- Full-intensity lighting system with 9 white LED lamps in 4 Locations
- Retractable sewing light
- Snap-on presser feet