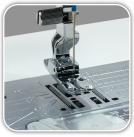

HP Plate and Foot Included

- Buttonhole foot with stabilizer plate for thick fabric
- Remote Thread Cutter
  Included
- Double accessory bins plus upper storage on machine
- Superior Needle Threader 2
- Accessory Case included
- Full-intensity lighting system with 9 white LED lamps in 4 Locations
- Retractable sewing light
- Snap-on presser feet