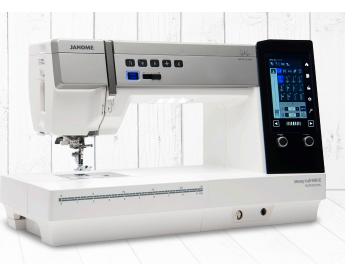

## Horizon Memory Craft 9480QC Professional

janome.com

### Horizon Memory Craft 9480QC Professional

Enhanced Superior Needle Threader