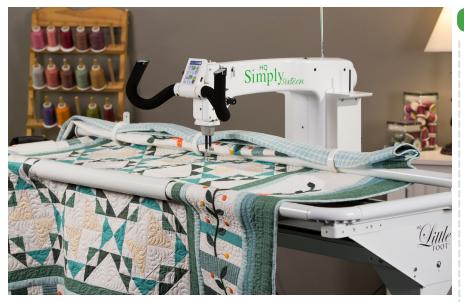

# Limited Space? It Simply Fits.

Don't let space restrictions dictate what you can create. Combined with the HQ Little Foot™ frame system, the HQ Simply Sixteen allows any quilter, beginner to advanced, to finish any size quilt without the space requirements of a conventional frame system. Integrated technology and engineering provide the functionality that quilters demand, paired with the smoothest stitch in the industry. Handcrafted in the U.S.A., the HQ Simply Sixteen is backed by the HQ warranty and a large network of local representatives. It's simply the best solution when space is at a premium.

Designed by a Quilter, for Quilters.