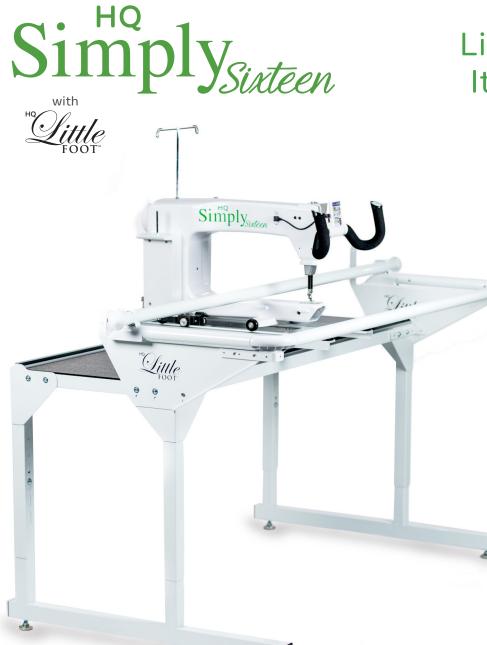

# Limited Space? It Simply Fits.

Don't let space restrictions dictate what you can create. Combined with the HQ Little Foot™ frame system, the HQ Simply Sixteen allows any quilter, beginner to advanced, to finish any size quilt without the space requirements of a conventional frame system. Integrated technology and engineering provide the functionality that quilters demand, paired with the smoothest stitch in the industry. Handcrafted in the U.S.A., the HQ Simply Sixteen is backed by the HQ warranty and a large network of local representatives. It's simply the best solution when space is at a premium.

# PACKAGE INCLUDES

HQ Simply Sixteen 16-inch longarm | HQ Little Foot with HQ Precision-Glide Track<sup>®</sup> System Stitching speed up to 1,800 precision stitches per minute | Color touchscreen

www.HandiQuilter.com • 1.877.MY.QUILT