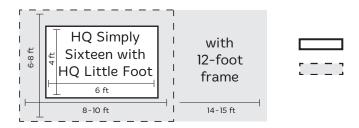

Combined with the HQ Little Foot™ frame system, the HQ Simply Sixteen allows any quilter, beginner to advanced, to finish any size quilt without the space requirements of a conventional frame system. Integrated technology and engineering provide the functionality that quilters demand, paired with the smoothest stitch in the industry. Handcrafted in the U.S.A., the HQ Simply Sixteen is backed by the HQ warranty and a large network of local representatives. It's simply the best solution when space is at a premium.

# PACKAGE INCLUDES

HQ Simply Sixteen 16-inch longarm | HQ Little Foot with HQ Precision-Glide Track<sup>®</sup> System Stitching speed up to 1,800 precision stitches per minute | Color touchscreen



www.HandiQuilter.com • 1.877.MY.QUILT

Designed by a Quilter, for Quilters.





### ALL HQ LONGARMS FEATURE:

- HQ nationwide retailer support
- HQ Warranty: 10 years casting, 5 years electrical and mechanical
- Designed, engineered and assembled in the U.S.A.
- Educational videos, tutorials and tips available at HandiQuilter.com

#### **OPTIONAL ACCESSORIES**

- HQ Ruler Base
- Handi Feet
  - Couching Feet Kit

Contact your local authorized HQ retailer:

- Glide Foot
- Echo Feet Kit
- Horizontal Spool Pin
- HQ Handi Light

# **MACHINE FEATURES**

- Ergonomic front handlebars with touchscreen control
- 1,800 stitches per minute
- LED light ring
- Handi Feet mount with quarter-inch ruler foot installed; open-toe foot included
- Two modes of HQ stitch regulation: Precision and Cruise
- Manual mode with two customizable
  preset speeds
- Consistent stitch quality from