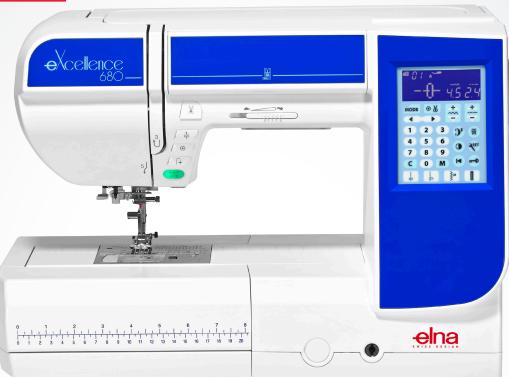

# eXcellence 680

7 FEED DOGS AND EASY BOBBIN SET

170 STITCHES AND BACKLIT LCD SCREEN

# **Sew to New Heights!** The eXpressive 680 is both a powerful and convenient machine made to save you time and make your sewing easier. This computerized machine offers a large workspace area so that there is more room for large quilting and sewing projects. This 170 built-in stitch machine offers top-of-the-line features like an Automatic Thread Cutter and Tension System and 7-piece feed dog.

# **Technical Features**

7-piece feed dog | Automatic tension system | Automatic thread cutter | Easy reverse button | One-step plate converter | 6 ultra-bright LED lights | Advanced start/stop button | Locking stitch button | Memorized needle up/down | Backlit LCD screen | Automatic declutch bobbin winder with cutter | Speed control slider

### **Sewing Features**

170 stitches | 10 buttonholes | Maximum stitch width: 9mm | Maximum stitch length: 5mm | 91 needle positions