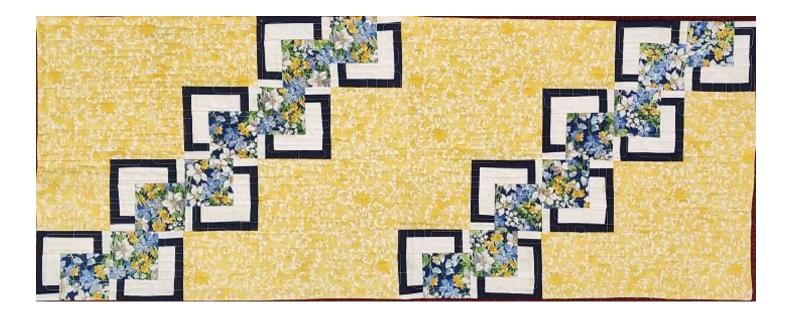

## **Project: BQ Mini Table Runner**

Supply List:

1 pattern "BQ Goes Mini" from Maple Island Quilts

1 fat quarter (for blue)

1 fat quarter (for white)

1 fat quarter (for blue floral)

1/2 yard background fabric (yellow)