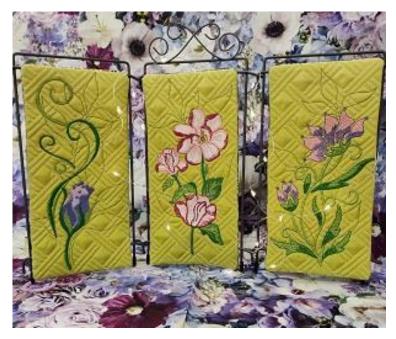

## **Project: In the Hoop Mini Quilt Panels – Spring Flowers**

Supply List:

1/4 yard for background or (3) 6" x 11" pieces
1/4 yard backing or (3) 6" x 11" pieces and (3) 3" x 5" pieces
1/4 yard batting or (3) 6" x 11" pieces
Soft & Sheer cutaway stabilizer
Rotary Cutter and Acrylic ruler
Embroidery Scissors
Point Turner or Purple Thang
Blue or Painters Tape
Ackfeld Trifold Stand
Assorted Embroidery threads
New 90/14 needles

Optional: Water soluble glue stick Point Turner Unique Stitch

Hoop Size: 6" x 10" or larger

Bring your embroidery machine with accessories and power cord.