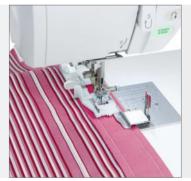

#### **UPPER FEED SYSTEM**

The upper feed device guides your fabric from top to bottom with amazing precision and keeps multiple layers from shifting for perfect matching of stripes and checks.