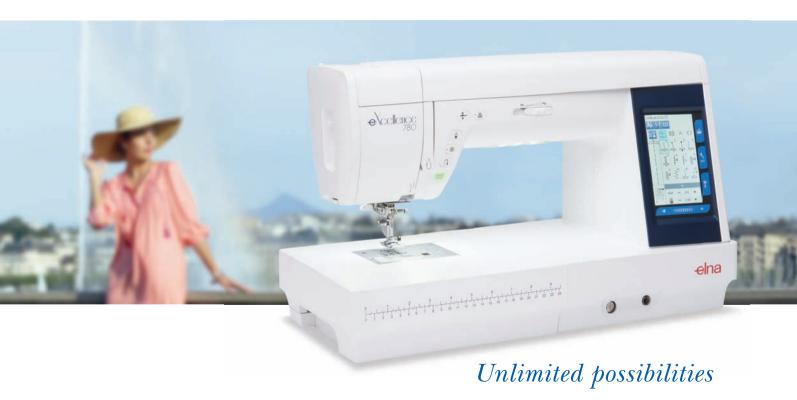

# eXcellence 780

### THE PERFECT BLEND OF HIGH PERFORMANCE AND EASE-OF-USE

Our **eXcellence 780** is a computerized sewing machine offering outstanding quality and an astonishing number of high-level features. Countless functions and intuitive operation simplify the sewing process helping you to save time and increasing your efficiency.

#### Experience unique sewing comfort

The **elna eXcellence 780** features a new ergonomic design, which creates an extremely generous sewing space and an optimal environment for working on large sewing, quilting or home decorating projects. Bright LED lighting and a wide LCD touchscreen enhance comfort and make your sewing experience a pleasant and effortless one.

#### A powerful and reliable companion

With its broad range of superior functionalities, high sewing speed and a choice of over 350 stitches, the **elna eXcellence 780** will provide you with impressive sewing performance, along with 3MB storage capacity. While this model is built to stand up to hours of sewing with the same stitch quality, its full metal frame ensures total stability.

### Unlimited possibilities for your creativity!

The elna eXcellence 780 is smooth, versatile and comprehensive.

*Fabric capability:* The **eXcellence 780** is the ideal machine for sewing smoothly a wide range of fabrics, from delicate to heavy, and for achieving excellent penetration on all sorts of textiles.