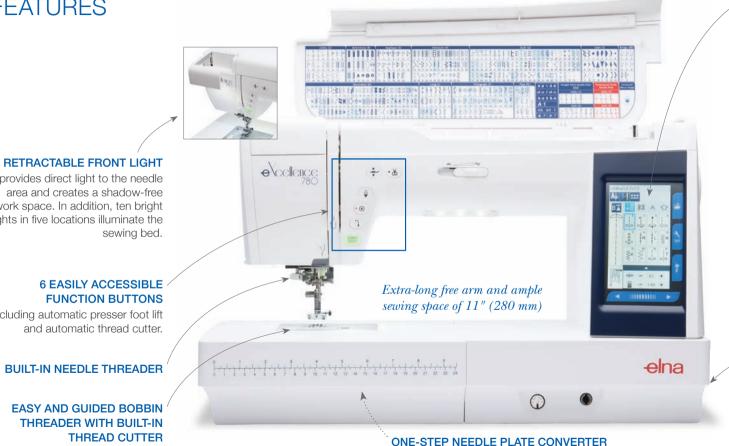

#### provides direct light to the needle area and creates a shadow-free work space. In addition, ten bright

lights in five locations illuminate the sewing bed.

#### **6 EASILY ACCESSIBLE FUNCTION BUTTONS**

including automatic presser foot lift and automatic thread cutter.

#### **BUILT-IN NEEDLE THREADER**

EASY AND GUIDED BOBBIN THREADER WITH BUILT-IN THREAD CUTTER

#### **TECHINCAL FEATURES**

Broad sewing space of 11" (280 mm) Top cover with stitch chart Full-color and high-definition LCD touch screen Upper feed system Horizontal full rotary hook with transparent bobbin cover One-step needle plate conversion Auto declutch bobbin winder with integrated thread cutters Automatic needle threader Automatic thread tension control Automatic presser foot lift Automatic foot pressure adjustment Upper thread and bobbin thread sensors Extra-long free arm 7 pieces retractable feed dog