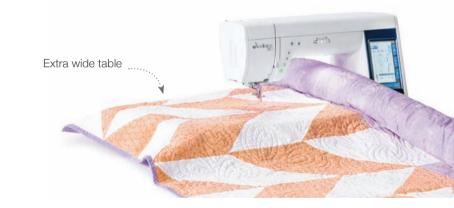

#### The ultimate quilting machine

This exclusive combination of features is an invaluable asset to support quilting and patchwork enthusiasts on ambitious projects.

### ACCESSORIES

The elna eXcellence 780 comes with an extensive and comprehensive range of standard accessories. Optional accessories can be ordered separately.

Standard foot, satin stitch foot, open toe satin stitch foot, rolled hem foot, zipper foot, blind hem foot, 1/4" seam foot, overlock foot, button sewing foot, darning foot, free motion quilting closed-toe foot, free motion quilting open-toe foot, free motion quilting zigzag foot, automatic buttonhole foot with stabilizer plate, professional HP 1/4" seam foot with profssional grade needle plate, straight stitch needle plate, upper feed device, circular pivot pin, button shank plate, extra-large foot controller and thread cutter switch, extra wide table, knee lifter, cloth guide and many more.