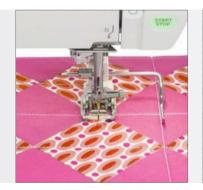

#### FREE MOTION QUILTING

Four specific feet make free hand quilting easier. The foot height can be customized for your project or preference.

### MEMORIZED QUILTING SEAMING

The machine remembers the length of your seam, so you can stitch a large number of blocks in the same size.