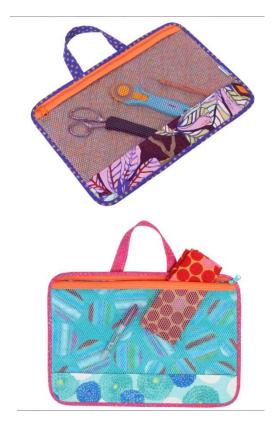

## **Project: Piecekeeper Project Bag**

## Supply List:

1 "Piecekeeper Project" Pattern by Annie 3 fat quarters in coordinating colors/prints 1/4 yard of fusible interfacing 1 package of by Annie Mesh fabric 1/2 yard of by Annie Soft & Stable foam 24" Zipper to match blue fabric #1